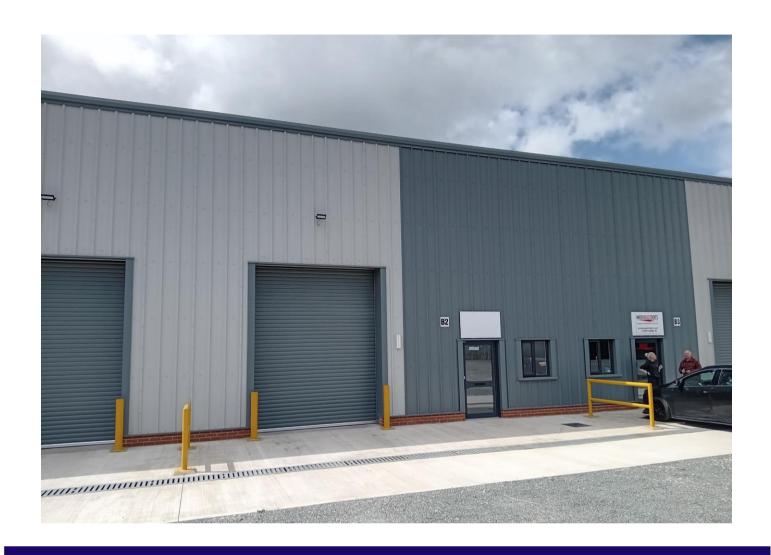

# UNITS B2, BANK TOP INDUSTRIAL ESTATE, ST. MARTINS, NR. OSWESTRY, SHROPSHIRE. SY10 7HB

- Highly convenient and accessible, less than a mile off the A5 at the Gledrid interchange (BP/Marks and Spencer Simply Food and Dobbie's Garden Centre/Chirk Junction),
- Positioned at entrance to the estate, so highly visible.
- One remaining unit of 2,060 sq.ft. approx. High bay and only just finished construction.
- VIEWING: Celt Rowlands & Co. 01691 659659. Sub Agents: Forge Property Consultants.

#### LOCATION

Situated a few miles North of Oswestry, along the A5 at Gledrid roundabout (Marks and Spencer's Simply Food/BP fuel station, Dobbie's Garden Centre and Gledrid Industrial Estate). Bank Top Industrial Estate is located less than a mile along the B507 for St. Martins. These newly developed units are now ready for occupation, with a profile to the main B Road, and situated at the entrance to the estate. The only remainder unit is Unit B2.

#### **DESCRIPTION**

A terraced unit of stell frame units with reinforced concrete floor, insulated profile steel cladding to walls and roofs, incorporating roof light panels with roller shutter service doors and integral offices and WC. If required, further office space may be constructed, subject to agreement.

The unit is approximately 2,060 sq.ft. gross internal floor area/191.40 m.sq.

Externally and to the front, there are three car parking spaces provided.