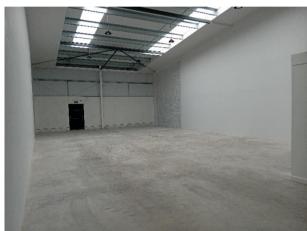

#### **DESCRIPTION**

A terraced unit of stell frame units with reinforced concrete floor, insulated profile steel cladding to walls and roofs, incorporating roof light panels with roller shutter service doors and integral offices and WC. If required, further office space may be constructed, subject to agreement.

The unit is approximately 2,060 sq.ft. gross internal floor area/191.40 m.sq.

Externally and to the front, there are three car parking spaces provided.