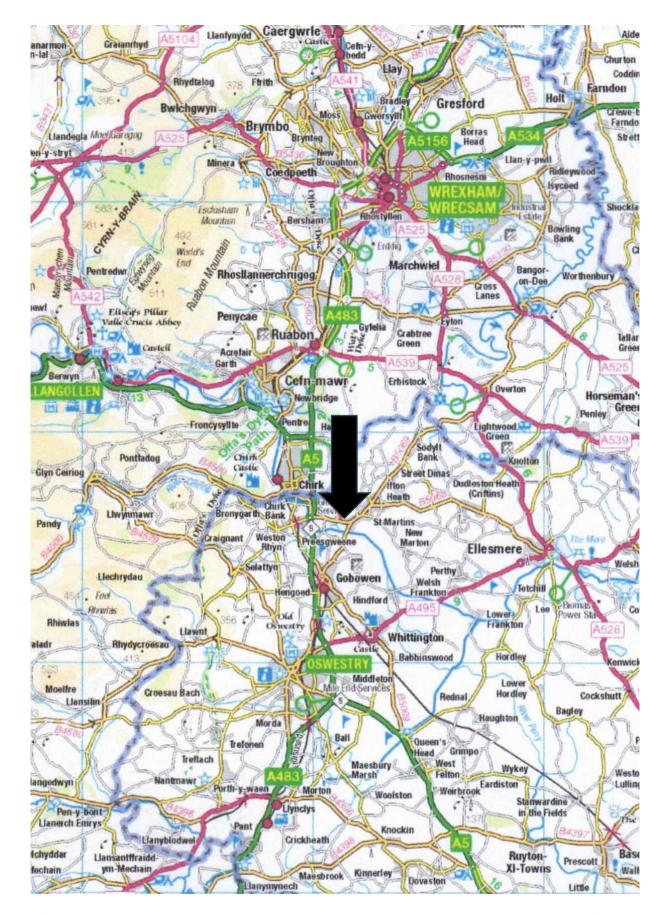

#### LOCATION

Situated a few miles North of Oswestry, along the A5 at Gledrid roundabout (Marks and Spencer's Simply Food/BP fuel station, Dobbie's Garden Centre and Gledrid Industrial Estate). Bank Top Industrial Estate is located less than a mile along the B507 for St. Martins. These newly developed units are now ready for occupation, with a profile to the main B Road, and situated at the entrance to the estate. The only remainder unit is Unit B2.