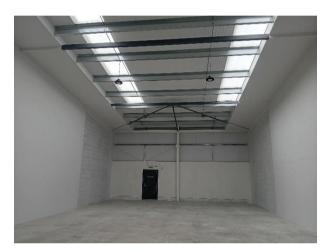

#### **DESCRIPTION**

A terraced unit of stell frame units with reinforced concrete floor, insulated profile steel cladding to walls and roofs, incorporating roof light panels with roller shutter service doors and integral offices and WC. If required, further office space may be constructed, subject to agreement.

The unit is approximately 2,060 sq.ft. gross internal floor area/191.40 m.sq.

Externally and to the front, there are three car parking spaces provided.